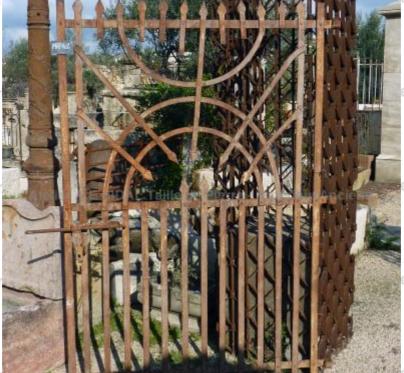

## Antique openwork wrought iron gate composed of two fence doors. Assembled with rivets \*\* SOLD

Pierre - MatériauxAr

Pierre - MatériauxA

Pierre - MatériauxA

Pierre - Matériaux

Pierre - MatériauxA

Atelier A.E BIDAL Ta

ens

Wonderful antique openwork riveted wrought iron gate composed of two fence doors with original motifs like arrows and circular arcs. It has all its original hinges.

Beautiful natural rust patina.

Atelier A.E BIDAL Taille de

Height 192 cm

Length 270 cm

Width of each door: 135 cm

Ate Price

2500€

uxAnciens

Reference

BIDAL Ta