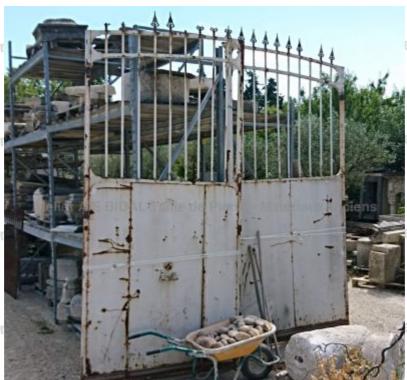

## Antique gate with two doors and another small one

Atelier A.E BIDAL Ta

Pierre - MatériauxAr

Pierre - MatériauxA

Pierre - MatériauxAr

Pierre - MatériauxA

ens

Atelier A.E BIDAL Ta

ens

Atelier A.E BIDAL Ta

ns

Atelier A.E BIDAL Ta

ns

Atelier A.E BIDAL Ta

Large antique wrought-iron gate composed of two semi openwork doors with arrowheads bars. Riveted structure. Rust patina. There is a small door in the middle of the big left one.

Height 385 cm

Width 340 cm

- Width of each door: 170 cm - Small door: H 200cm x

L 80cm

uxAnciens Price

A 5790 € BIDAL Ta

Reference

uxAncien MAP11