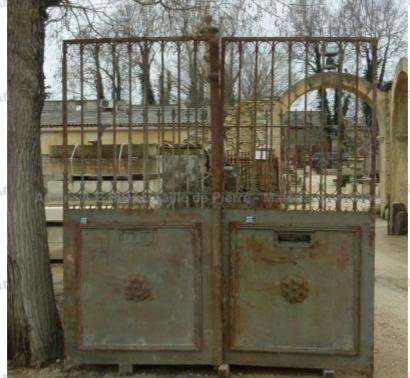

Lovely small antique wrought-iron gate with a paneled bottom, forged flowers in relief, square iron bars with volutes and open-circle motifs. Each door is centered by a letter slot. Riveted structure.

Atelier A.E BIDAL Taille de Pier

Height 263 cm

Width 254 cm

Width of each door: 129cm and 125cm

Atelier A.E BIDAL Ta

2310 €

uxAnciens

Reference