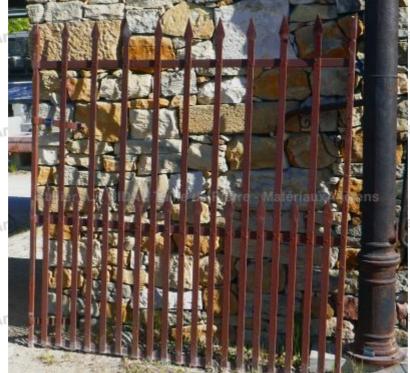

Atelier A.E BIDAL Ta

ens

Atelier A.E BIDAL Ta

Atelier A.E BIDAL Ta

This old wrought iron openwork door is a beautiful riveted gate. Composed of flat iron, it is adorned with beautiful forges spikes of arrows on the middle and high parts. Sold as is with its fastening hinges.

<u>re - M</u>atériauxAnciens

Height 170 cm

Width 161 cm rre - Matériaux Anciens Price

At 770 €E BIDAL Ta

Reference

ncie MAP139

Atelier A.E BIDAL Ta

Pierre - MatériauxAnciens AL Taille de Pierre - MatériauxAnciens