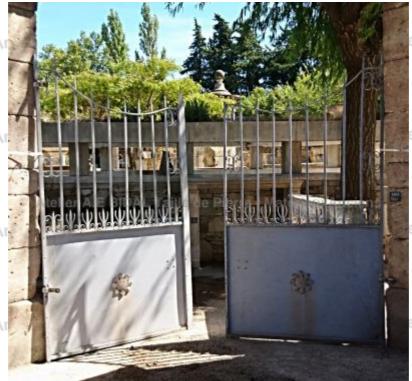

## Elegant French driveway gates in riveted wrought iron

Pierre - Matériaux Ar

Pierre - MatériauxA

Pierre - MatériauxA

Pierre - Matériaux Ar

ens

Atelier A.E BIDAL Ta

This beautiful old entrance gate with double doors is made of riveted wrought iron: panelled bases decorated with forged rosettes in the center, square iron bars decorated with superb volutes and terminated by forged points. This beautiful riveted construction presents a superb natural patina of rust on the surface. This antique 2-doors driveway gate is sold in with its fastening hinges.

Atelier A.E BIDAL Taille de

Height 235 cm Width 264 cm Price

2500€

<sub>ux Anciens</sub> Reference

**MAP141** 

BIDAL Ta

Pierre - Matériaux Anciens