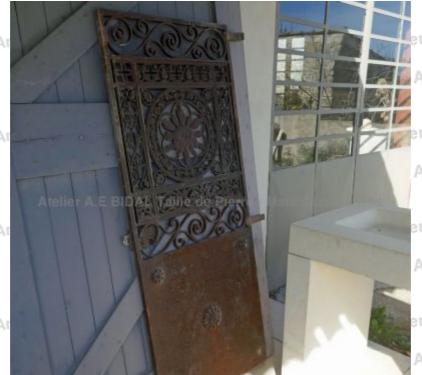

## Old semi-openwork wrought iron

Atelier A. chapel door

Atelier A.E BIDAL Ta

Pierre - Matériaux Ar

Pierre - MatériauxA

Pierre - Matériaux Ar

Pierre - MatériauxAr

Atelier A.E BIDAL Ta

Atelier A.E BIDAL Ta

Atelier A.E BIDAL Ta

Atelier A.E BIDAL Ta

This charming former chapel door in semi-openwork wrought iron is sold as is with its 2 fixing hinges.

> Height 177 cm Width 82 cm

Price 1660 €