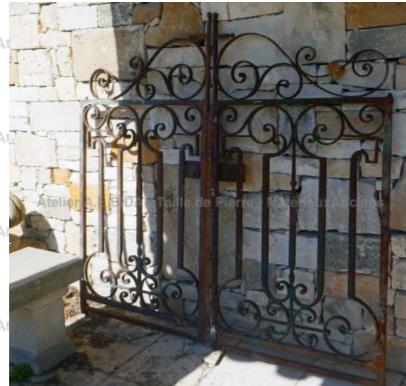

## Antique pair of garden gates in riveted wrought iron with scroll patterns

Pierre - MatériauxA

Pierre - MatériauxA

Pierre - Matériaux

Pierre - MatériauxA

Pierre - MatériauxAnciens

Atelier A.E BIDAL Ta

Atelier A.E BIDAL Ta

Aleno

Atelier A.E BIDAL Ta

Atelier A.E BIDAL Ta

This beautiful antique double-doors open-worked wrought iron gate is a one-of-the-kind reclaimed garden gate. Fully riveted and screwed. Magnificent decorations of forged scrolls. Sold with its side support hinges. The locks will need to be restored. Sold as is, in its juice.

Pierre - Matériaux Anciens

Height 165 cm

Width 170 cm

Price BIDAL Ta 1500 €

ux Ancie Reference

MAP176 BIDAL TO

Taille de Pierre - Matériaux Anciens