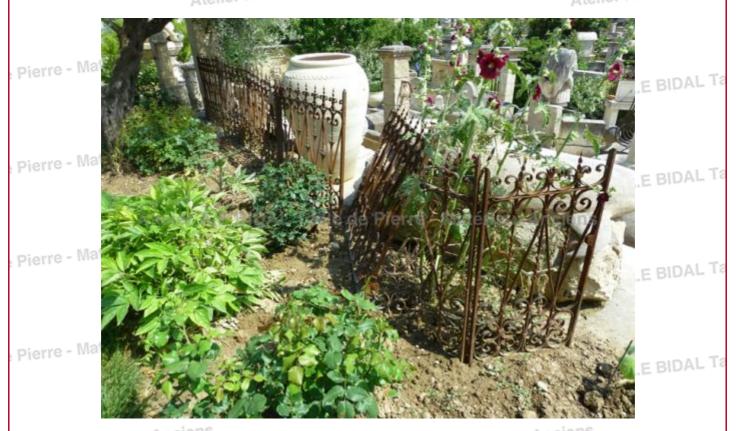

## Antique openwork wrought-iron guardrail with volutes and small door.

Small antique openwork wrought-iron railing with small door. Animated with beautiful moldings, rounded shapes and volutes. Very beautiful riveted ironwork.

## Height 90 cm

- Availabilities: 6 linear meters coming with several elements (4 elements approx. 100cm Long and 2 other elements including a small door of 120cm and 80cm Long) - Small gate: L 75cm x H 90cm