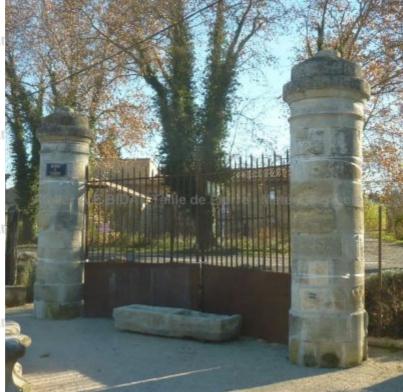

## Wonderful pair of stone columns from the 19th century \*\* SOLD

Pierre - MatériauxAr

Pierre - Matériaux Ar

Pierre - Matériaux Ar

Pierre - MatériauxA

Atelier A.E BIDAL Ta

Atelier A.E BIDAL Ta

Atelier A.E BIDAL Ta

Atelier A.E BIDAL Ta

This pair of round stone columns is very large and dates back from the 19th century. It is composed of several kind of stones of different sizes and shapes.

> Height 390 cm Weight 16000 kg

- Diameter: 97 cm

<sub>ux</sub>Anciens Price

Atelier A.E BIDAL Ta

Reference

MAPI32

Atelier A.E BIDAL Taille de Pierre - Ma Atelier A.E BIDAL Ta

Pierre - MatériauxAnciens

Taille de Pierre - Matériaux Anciens